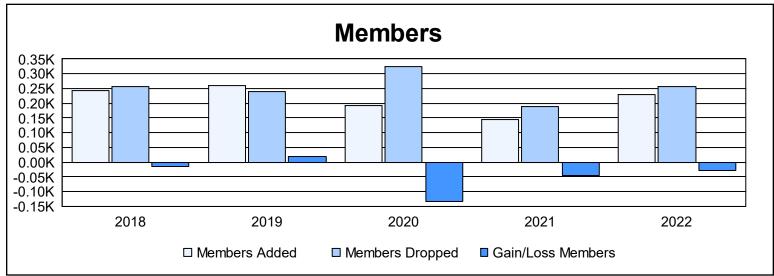

| Year      | New<br>Clubs | Dropped<br>Clubs | Gain/<br>Loss<br>Clubs | New<br>Members | Charter<br>Members | Reinstate<br>Members | Transfer<br>Members | Total<br>Member<br>Added | Total<br>Members<br>Dropped | Gain/<br>Loss<br>Members |
|-----------|--------------|------------------|------------------------|----------------|--------------------|----------------------|---------------------|--------------------------|-----------------------------|--------------------------|
| 2017-2018 | 1            | 2                | -1                     | 203            | 22                 | 4                    | 15                  | 244                      | 258                         | -14                      |
| 2018-2019 | 3            | 3                | 0                      | 157            | 88                 | 8                    | 6                   | 259                      | 241                         | 18                       |
| 2019-2020 | 1            | 7                | -6                     | 131            | 25                 | 29                   | 8                   | 193                      | 326                         | -133                     |
| 2020-2021 | 2            | 4                | -2                     | 75             | 43                 | 16                   | 9                   | 143                      | 189                         | -46                      |
| 2021-2022 | 2            | 3                | -1                     | 170            | 48                 | 1                    | 9                   | 228                      | 258                         | -30                      |
| Average   | 2            | 4                | -2                     | 147            | 45                 | 12                   | 9                   | 213                      | 254                         | -41                      |